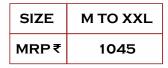

### **COLOURS:**

D GREY MELANGE

L GREY MELANGE

**NAVY MELANGE** 

**TEAL MELANGE** 

| SIZE | м то ххс |
|------|----------|
| MRP₹ | 1045     |