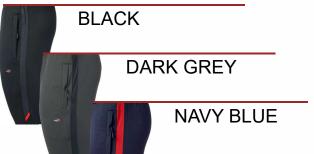

### TRACK PANTS INSTADRY®

**STYLE: KD 280** 

• 100% Polyester Rice Knit

Quick drying, breathable and anti-static

Zippered pockets with pullers and a branded drawstring

 Sleek piping highlighted on pockets & running full length on the sides