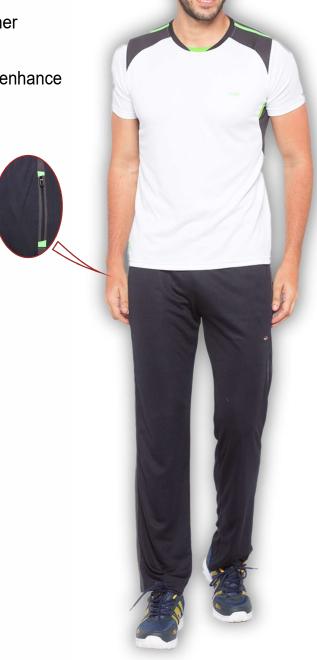

### TRACK PANTS INSTADRY®

**STYLE: KD 262** 

• 100% Polyester Rice Knit

• Quick drying, breathable and anti-static

Zippered pockets with pullers and a branded drawstring

Chipped piping in duo to make it look subtle & attractive

Easy on the pocket

| SIZE | M TO XXL | 3XL & 4XL | 5XL & 6XL |
|------|----------|-----------|-----------|
| MRP₹ | 995      | 1165      | 1395      |