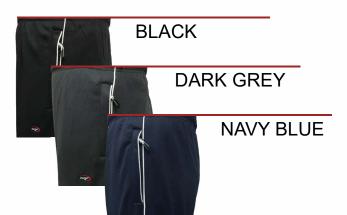

### TRACK PANTS INSTADRY® ULTRA SLIMFIT

**STYLE: KDU 271** 

• 100% Polyester Diamond Double Layered Interlock Knit

• Quick drying, breathable and anti-static

Zippered pockets with stylish branded runner
& neon drawstring

Touch of neon highlights at the pockets

Easy on the pocket