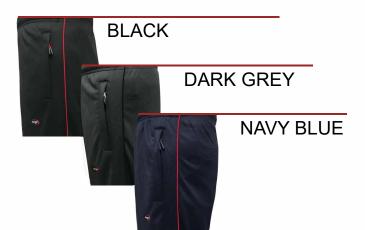

### TRACK PANTS INSTADRY® MELANGE ULTRA SLIMFIT

STYLE: KDU 275

Polyester-Melange Space Dyed Dot Knit

• Quick drying, breathable and anti-static

• Well designed zipper with concealed elements

Branded drawstring