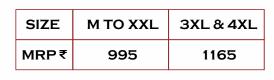

Easy on the pocket

| SIZE | M TO XXL | 3XL & 4XL | 5XL & 6XL |
|------|----------|-----------|-----------|
| MRP₹ | 995      | 1165      | 1395      |