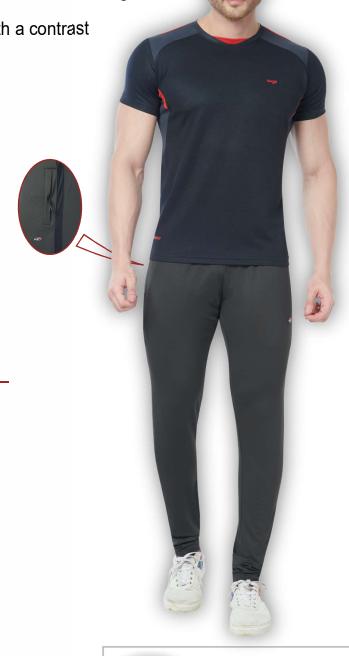

### TRACK PANTS INSTADRY® ULTRA SLIMFIT

**STYLE: KDU 271** 

• 100% Polyester Diamond Double Layered Interlock Knit

• Quick drying, breathable and anti-static

Zippered pockets with stylish branded runner
& neon drawstring

Touch of neon highlights at the pockets

Easy on the pocket