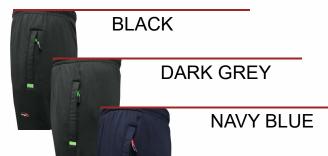

### TRACK PANTS INSTADRY® ULTRA SLIMFIT

**STYLE: KDU 271** 

• 100% Polyester Diamond Double Layered Interlock Knit

• Quick drying, breathable and anti-static

Zippered pockets with stylish branded runner
& neon drawstring