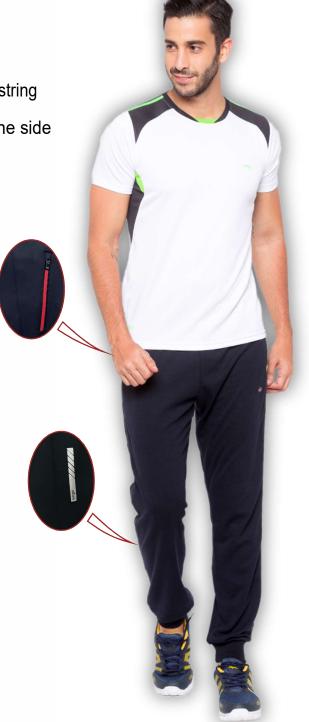

# TRACK PANTS INSTADRY® JOGGERS

**STYLE: IJ 206** 

Polyester-Spandex Plain Dyed Terry Knit

• Quick drying, breathable and anti-static

Well defined contrasting zipper & branded drawstring

• Solid colour with a reflector at shin level on one side

| SIZE | M TO XXL |
|------|----------|
| MRP₹ | 1595     |