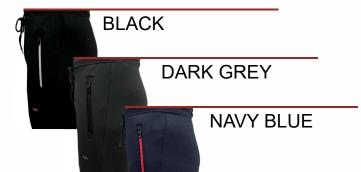

# TRACK PANTS INSTADRY® JOGGERS

**STYLE: IJ 206** 

Polyester-Spandex Plain Dyed Terry Knit

• Quick drying, breathable and anti-static

Well defined contrasting zipper & branded drawstring

• Solid colour with a reflector at shin level on one side

### TRACK PANTS INSTADRY® ULTRA SLIMFIT

**STYLE: KDU 274** 

• Quick drying, breathable and anti-static

• Well designed zipper with concealed elements

Branded drawstring

• Solid colour with a reflector at shin level on one side