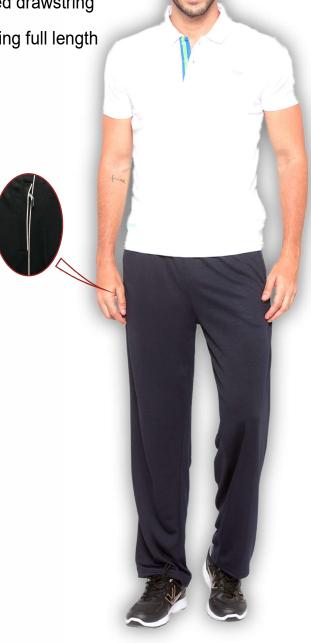

### TRACK PANTS INSTADRY®

**STYLE: KD 280** 

• 100% Polyester Rice Knit

Quick drying, breathable and anti-static

Zippered pockets with pullers and a branded drawstring

 Sleek piping highlighted on pockets & running full length on the sides

Easy on the pocket

| SIZE | M TO XXL | 3XL & 4XL | 5XL & 6XL |
|------|----------|-----------|-----------|
| MRP₹ | 995      | 1165      | 1395      |