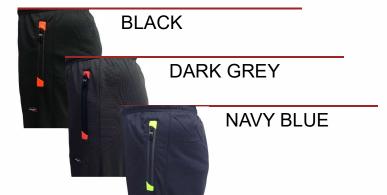

### TRACK PANTS INSTADRY®

**STYLE: KD 262** 

• 100% Polyester Rice Knit

• Quick drying, breathable and anti-static

Zippered pockets with pullers and a branded drawstring

Chipped piping in duo to make it look subtle & attractive

Easy on the pocket

| SIZE | M TO XXL | 3XL & 4XL | 5XL & 6XL |
|------|----------|-----------|-----------|
| MRP₹ | 995      | 1165      | 1395      |