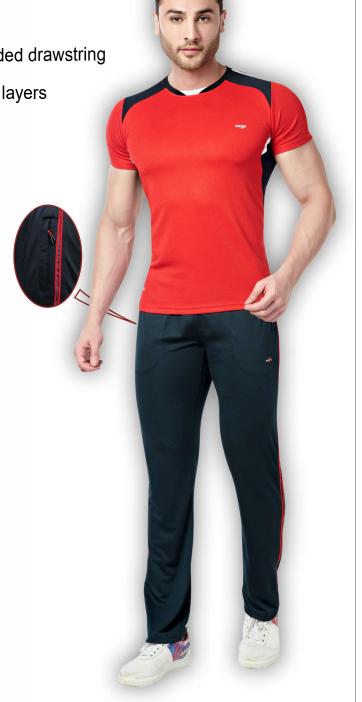

### TRACK PANTS INSTADRY® SLIMFIT

**STYLE: KDS 270** 

• 100% Polyester Rice Knit

• Quick drying, breathable and anti-static

 Zippered pockets with stylish branded runner & neon drawstring

 A touch of neon highlights at the pockets to enhance the side panel

| SIZE | M TO XXL | 3XL & 4XL |
|------|----------|-----------|
| MRP₹ | 1195     | 1295      |