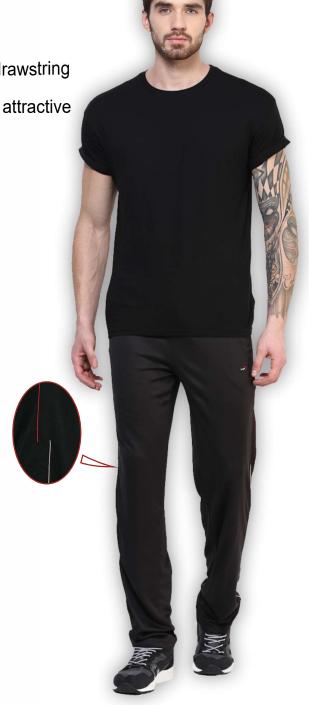

### TRACK PANTS INSTADRY® ULTRA SLIMFIT

**STYLE: KDU 274** 

• Quick drying, breathable and anti-static

• Well designed zipper with concealed elements

Branded drawstring

• Solid colour with a reflector at shin level on one side