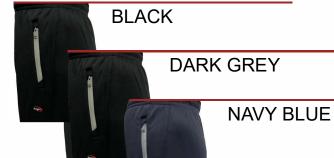

### TRACK PANTS INSTADRY®

**STYLE: KD 280** 

• 100% Polyester Rice Knit

Quick drying, breathable and anti-static

Zippered pockets with pullers and a branded drawstring

 Sleek piping highlighted on pockets & running full length on the sides

Easy on the pocket

| SIZE | M TO XXL | 3XL & 4XL | 5XL & 6XL |
|------|----------|-----------|-----------|
| MRP₹ | 995      | 1165      | 1395      |