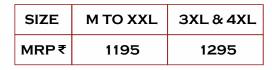

| SIZE | M TO XXL | 3XL & 4XL |
|------|----------|-----------|
| MRP₹ | 1195     | 1295      |