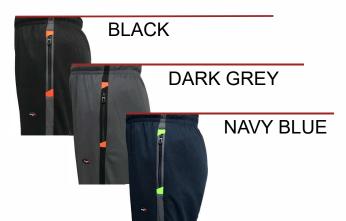

### TRACK PANTS INSTADRY® SLIMFIT

**STYLE: KDS 270** 

• 100% Polyester Rice Knit

• Quick drying, breathable and anti-static

 Zippered pockets with stylish branded runner & neon drawstring

 A touch of neon highlights at the pockets to enhance the side panel

| SIZE | M TO XXL | 3XL & 4XL |
|------|----------|-----------|
| MRP₹ | 1195     | 1295      |