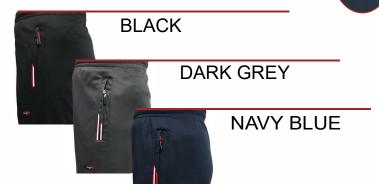

### TRACK PANTS INSTADRY® SLIMFIT

**STYLE: KDS 283** 

• 100% Polyester Pin-Mesh Knit

• Quick drying, breathable and anti-static

Zippered pockets with pullers and a branded drawstring

• Elegant contrast panel between 2 striped layers

| SIZE | M TO XXL | 3XL & 4XL |
|------|----------|-----------|
| MRP₹ | 1195     | 1295      |