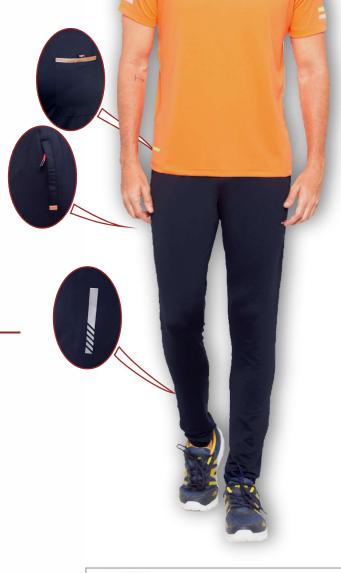

# TRACK PANTS INSTADRY® JOGGERS

**STYLE: IJ 206** 

Polyester-Spandex Plain Dyed Terry Knit

• Quick drying, breathable and anti-static

Well defined contrasting zipper & branded drawstring

• Solid colour with a reflector at shin level on one side

| SIZE | M TO XXL |
|------|----------|
| MRP₹ | 1595     |