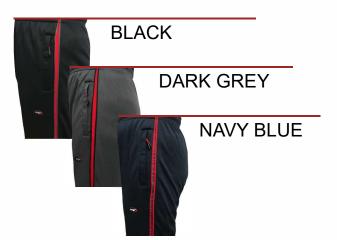

### TRACK PANTS INSTADRY® SLIMFIT

**STYLE: KDS 270** 

• 100% Polyester Rice Knit

• Quick drying, breathable and anti-static

 Zippered pockets with stylish branded runner & neon drawstring

 A touch of neon highlights at the pockets to enhance the side panel

| SIZE | M TO XXL | 3XL & 4XL |
|------|----------|-----------|
| MRP₹ | 1195     | 1295      |